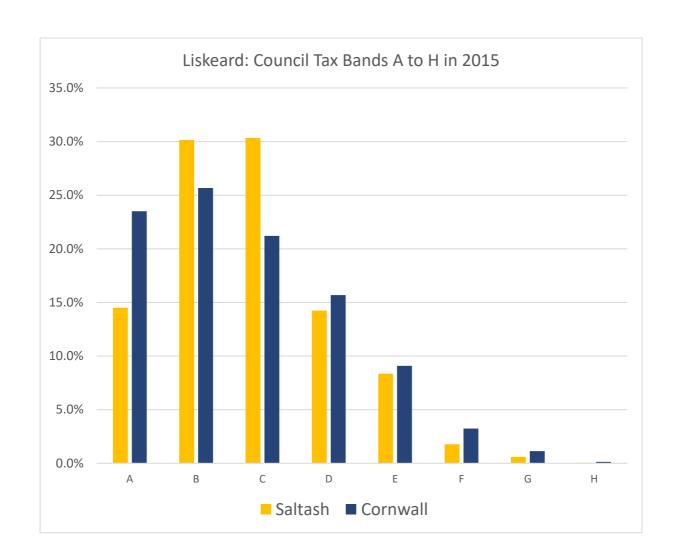

Council Tax Proportions – Saltash Neighbourhood Plan Area

| Neighbourhood Plan Area |       |        |       |        |       |        |          |
|-------------------------|-------|--------|-------|--------|-------|--------|----------|
| Saltash                 | 2010  |        | 2014  |        | 2017  |        | Cornwall |
| Tax Band                | No    | 2010   | No    | 2014   | No    | 2017   | 2015     |
| Α                       | 1,033 | 14.29% | 1,064 | 14.50% | 1,100 | 14.92% | 23.51%   |
| В                       | 2,164 | 29.93% | 2,212 | 30.14% | 2,194 | 29.76% | 25.67%   |
| С                       | 2,201 | 30.44% | 2,226 | 30.34% | 2,221 | 30.13% | 21.21%   |
| D                       | 1,043 | 14.43% | 1,045 | 14.24% | 1,064 | 14.43% | 15.68%   |
| E                       | 606   | 8.38%  | 613   | 8.35%  | 614   | 8.33%  | 9.09%    |
| F                       | 136   | 1.88%  | 130   | 1.77%  | 134   | 1.82%  | 3.23%    |
| G                       | 44    | 0.61%  | 44    | 0.60%  | 41    | 0.56%  | 1.14%    |
| Н                       | 3     | 0.04%  | 4     | 0.05%  | 4     | 0.05%  | 0.14%    |
| TOTAL                   | 7,230 |        | 7,338 |        | 7,372 |        |          |
|                         |       |        |       |        |       |        |          |