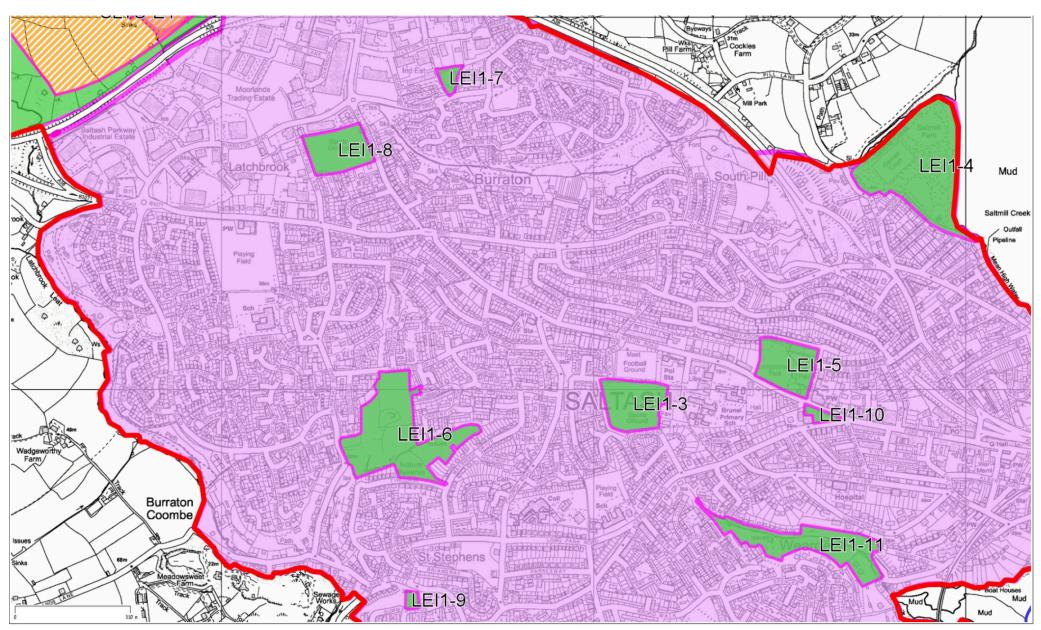

Date Created: 28-5-2018 | Map Centre (Easting/Northing): 241804 / 59255 | Scale: 1:10000 | © Crown copyright and database right. All rights reserved (100051032) 2018 © Contains Ordnance Survey Data: Crown copyright and database right 2018