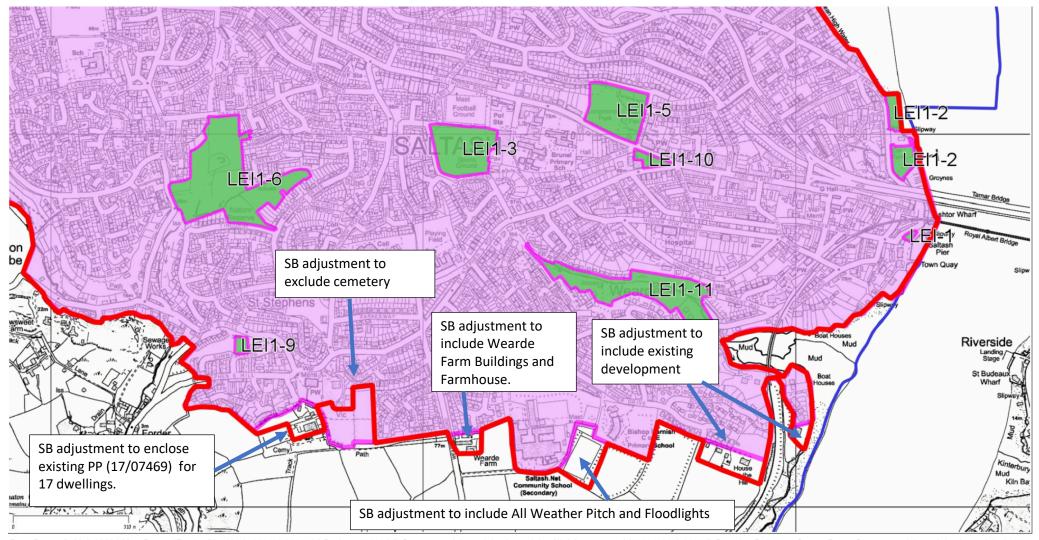

Date Created: 28-5-2018 | Map Centre (Easting/Northing): 242258 / 58813 | Scale: 1:10000 | © Crown copyright and database right. All rights reserved (100051032) 2018 © Contains Ordnance Survey Data: Crown copyright and database right 2018