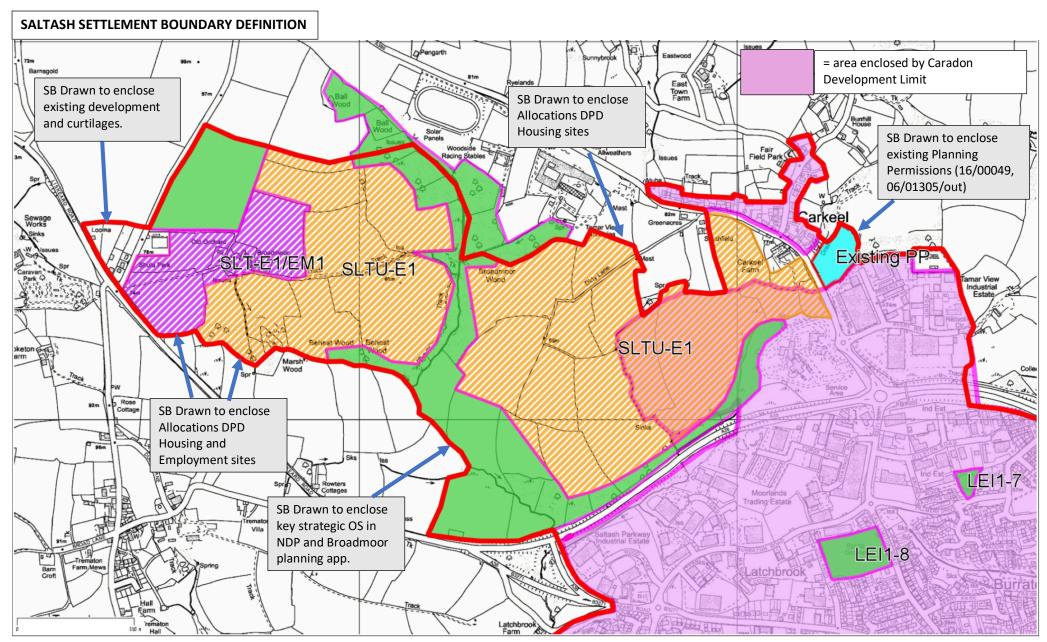

Date Created: 28-5-2018 | Map Centre (Easting/Northing): 240439 / 60301 | Scale: 1:9878 | © Crown copyright and database right. All rights reserved (100051032) 2018 © Contains Ordnance Survey Data: Crown copyright and database right 2018